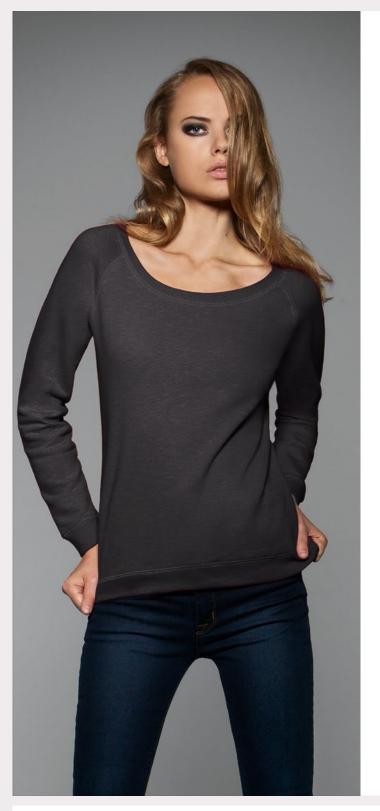

## **B&C DNM STARLIGHT /W.** - WW D23

## Women's slub sweatshirt with wide neckline

- · Vintage look (Slub yarn)
- · French Terry
- · Wide neckline sweatshirt
- · Long raglan sleeves
- · Collar, cuffs and bottom hem in 1x1 rib
- · Feminine cut
- · Side seams

French Terry | Cotton/polyester slub yarn

280 g/m²

XS - S - M - L - XL

5 pcs/pack & 20 pcs/carton

DUƠ CONCEPT with B&C DNM Starlight