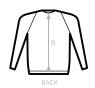

## SIZES [CM]

| B&C DNM STARLIGHT / W. WW D23 | XS   | S    | М    | L    | XL   | XXL | XXXL |
|-------------------------------|------|------|------|------|------|-----|------|
| A HALF CHEST                  | 42   | 45   | 48   | 51   | 54   | -   | -    |
| B CENTER BACK LENGTH          | 53,5 | 55   | 56,5 | 58   | 59,5 | -   | -    |
| C2 SLEEVE LENGTH (RAGLAN)     | 64   | 65,5 | 67   | 68,5 | 70   | -   | -    |