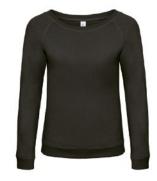

## **B&C DNM STARLIGHT /W.** - WW D23

## Women's slub sweatshirt with wide neckline

- · Vintage look (Slub yarn)
- · French Terry
- · Wide neckline sweatshirt
- · Long raglan sleeves
- · Collar, cuffs and bottom hem in 1x1 rib
- · Feminine cut
- · Side seams

French Terry | Cotton/polyester slub yarn

280 g/m²

XS - S - M - L - XL

5 pcs/pack & 20 pcs/carton

DUƠ CONCEPT with B&C DNM Starlight