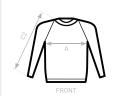

## SIZES [CM]

| B&C DNM STARLIGHT / W. WW D23 | XS   | S    | М    | L    | XL   | XXL | XXXL |
|-------------------------------|------|------|------|------|------|-----|------|
| A HALF CHEST                  | 42   | 45   | 48   | 51   | 54   | -   | -    |
| B CENTER BACK LENGTH          | 53,5 | 55   | 56,5 | 58   | 59,5 | -   | -    |
| C2 SLEEVE LENGTH (RAGLAN)     | 64   | 65,5 | 67   | 68,5 | 70   | -   | -    |