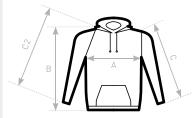

## SIZES [CM]

| B&C HOODED WU 620<br>A HALF CHEST | XXS<br>46 | XS<br>50 | _    |      |      | XL<br>63,5 |      |      |
|-----------------------------------|-----------|----------|------|------|------|------------|------|------|
| B BODY LENGTH                     | 58        | 63       | 65,5 | 67,5 | 69,5 | 71,5       | 73,5 | 75,5 |
| C SLEEVE LENGTH                   | 51        | 56       | 62,5 | 63,5 | 64,5 | 65,5       | 66,5 | 67,5 |