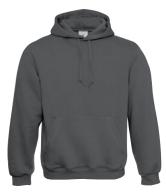

## **B&C HOODED** - WU 620

## EGULAR FIT

- Hooded sweatshirt
- Perfect Sweat Technology: high quality fabric for perfect printability, comfort and durability
- Lined hood with drawstring & metal eyelets
- Cuffs & bottom hem in 1x1 rib with elastane
- Front kangaroo pocket with reinforced seams
- Shoulders and arm holes with flatlock topstitching
- Modern cut
- Side seams