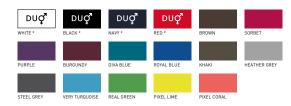

\* COLOURS AVAILABLE IN XXXL

**Q**: B&C Hooded in XXS & XS

- 80% ring-spun **combed** cotton 20% polyester
- PST / Perfect Sweat Technology
  Low Shrinkage / Brushed fleece inside
- 👸 280 g/m²
- XXS XS S M L XL XXL XXXL\*
- 5 pcs/pack & 20 pcs/carton

\* ONLY AVAILABLE IN WHITE, BLACK, NAVY AND RED

DUƠ CONCEPT

with B&C Hooded also available in XXS and XS

ISTS IN B&C HOODED /KIDS