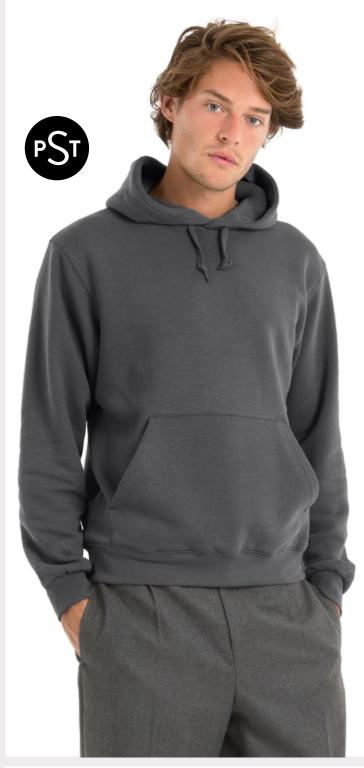

## **B&C HOODED** - WU 620

## EGULAR FIT

- Hooded sweatshirt
- Perfect Sweat Technology: high quality fabric for perfect printability, comfort and durability
- Lined hood with drawstring & metal eyelets
- Cuffs & bottom hem in 1x1 rib with elastane
- Front kangaroo pocket with reinforced seams
- Shoulders and arm holes with flatlock topstitching
- Modern cut
- Side seams

\* COLOURS AVAILABLE IN XXXL

**Q**: B&C Hooded in XXS & XS

- 80% ring-spun **combed** cotton 20% polyester
- PST / Perfect Sweat Technology
  Low Shrinkage / Brushed fleece inside
- 👸 280 g/m²
- XXS XS S M L XL XXL XXXL\*
- 5 pcs/pack & 20 pcs/carton