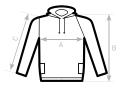

## SIZES [CM]

| B&C DNM UNIVERSE /M. WM D24 S.   A HALF CHEST 50   B CENTER BACK LENGTH 67   C SLEEVE LENGTH 66, | 53 | 56   | 59 | 61   | 64 |
|--------------------------------------------------------------------------------------------------|----|------|----|------|----|
|                                                                                                  | 69 | 71   | 73 | 75   | 77 |
|                                                                                                  | 68 | 69,5 | 71 | 72,5 | 74 |