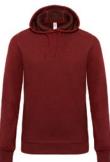

## Hooded men's sweatshirt with side pockets

- · Hooded sweatshirt
- $\cdot$  Hood with drawstring made of darker tape & metallic eyelets
- · Dark heather look
- · Modern side pockets in double needle topstitch with jersey pocketing (no kangaroo)
- · Cuffs and bottom hem in 1x1 rib
- · Shoulders and armholes with flatlock topstitch
- · Modern cut
- · Side seams

## TIPS & IDEAS

· Side pocket construction (no kangaroo) allows for full print area down to bottom hem

DUO CONCEPT with B&C DNM Universe /women