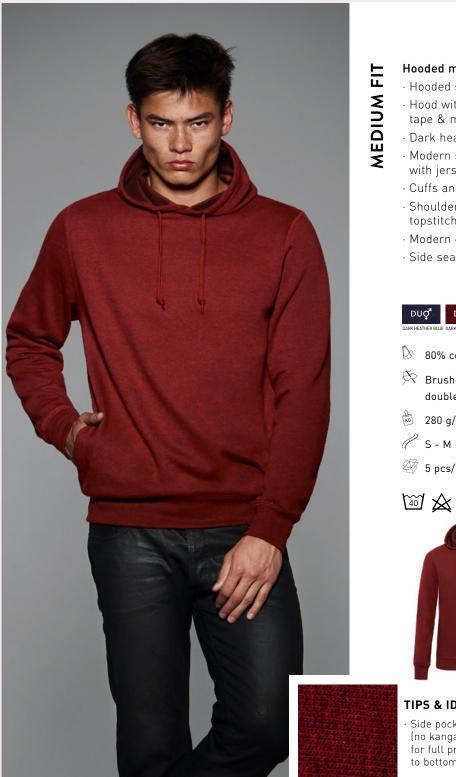

## Hooded men's sweatshirt with side pockets

- · Hooded sweatshirt
- $\cdot$  Hood with drawstring made of darker tape & metallic eyelets
- · Dark heather look
- · Modern side pockets in double needle topstitch with jersey pocketing (no kangaroo)
- · Cuffs and bottom hem in 1x1 rib
- · Shoulders and armholes with flatlock topstitch
- · Modern cut
- · Side seams

- 🕑 80% cotton 20% polyester black
- 🕅 Brushed fleece inside | Cotton/polyester double dye melange
- 🖄 280 g/m²
- S M L XL XXL XXXL
- 🗐 5 pcs/pack & 20 pcs/carton