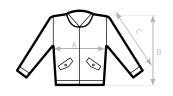

## SIZES [CM]

| B&C DNM SUPREMACY /W. JW D15 | XS | S    | М  | L    | XL | XXL  | XXXL |
|------------------------------|----|------|----|------|----|------|------|
| A HALF CHEST                 | 48 | 51   | 54 | 57   | 60 | 63   | -    |
| B CENTER BACK LENGTH         | 55 | 57   | 59 | 61   | 63 | 66   | -    |
| C SLEEVE LENGTH              | 64 | 65.5 | 67 | 68.5 | 70 | 71.5 | -    |