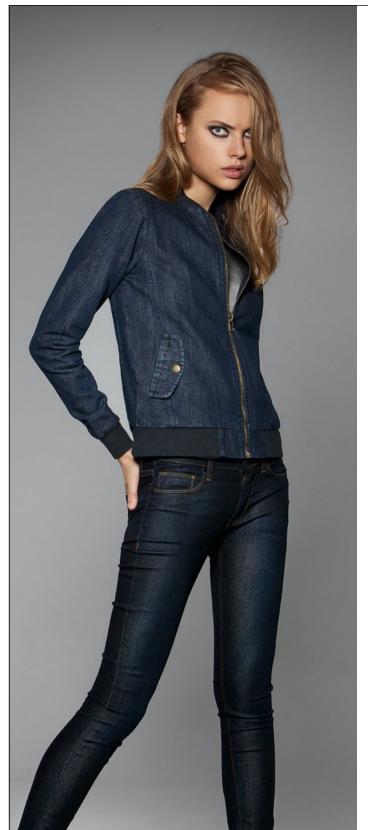

## **B&C DNM SUPREMACY /W.** - JW D15

ITTED

## DENIM bomber jacket

- · Outside 100% DENIM cotton, garment wash
- · Two front pockets with press-stud
- $\cdot$  Front full zip in antique brass, heavy size
- · Soft cotton 2x2 rib with elastane at the neck, cuffs and waist
- · Lining for a qualitative finish (even when embroidered)
- $\cdot$  Inner zip for easy access for decoration

OUT: Denim Twill, 100% cotton

IN: Lining front and back: 65% polyester, 35% cotton
Lining sleeves: 100% taffeta polyester

OUT: Garment wash

Heavyweight denim (12 0Z)

XS - S - M - L - XL - XXL

1 pc/pack & 20 pcs/carton