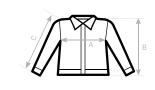

#### SIZES [CM]

| B&C DNM FRAME /M. JM D10<br>A HALF CHEST<br>B CENTER BACK LENGTH<br>C SLEEVE LENGTH | XS<br>-<br>- | S<br>50<br>63<br>65,5 | M<br>53<br>65<br>67 | ∟<br>56<br>67<br>68,5 | X∟<br>59<br>69<br>70 | XXL<br>62<br>71<br>71,5 |  |
|-------------------------------------------------------------------------------------|--------------|-----------------------|---------------------|-----------------------|----------------------|-------------------------|--|
|-------------------------------------------------------------------------------------|--------------|-----------------------|---------------------|-----------------------|----------------------|-------------------------|--|