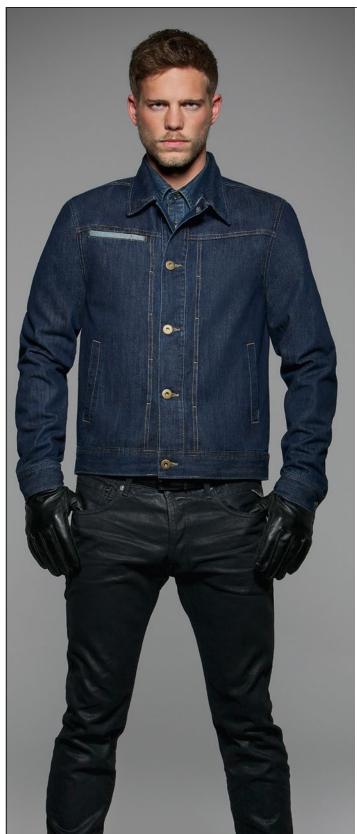

## **B&C DNM FRAME /MEN** - JM D10

# DENIM trucker jacket MEDIUM FIT

- · 100% DENIM cotton, garment wash
- · Metallic buttons in antique brass
- · Front folding with bartacks to reinforce DNM RAW look
- $\cdot$  Two side pockets and one chest pocket with visible finish in reverse denim and bartack to simulate pen pocket
- · Single button cuffs
- · Specific elbow construction
- $\cdot$  Decorative button on waistband at the back
- · Contrast stitching